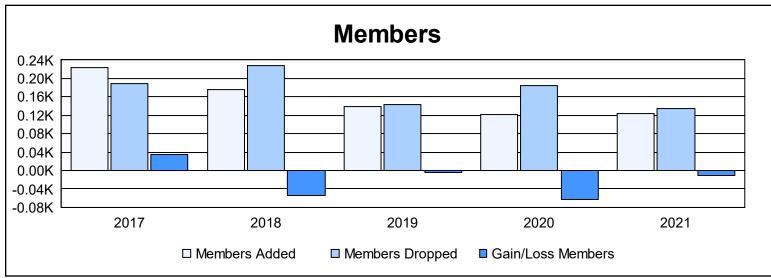

District 29 I As of June 2021 Cumulative

| Year      | New<br>Clubs | Dropped<br>Clubs | Gain/<br>Loss<br>Clubs | New<br>Members | Charter<br>Members | Reinstate<br>Members | Transfer<br>Members | Total<br>Member<br>Added | Total<br>Members<br>Dropped | Gain/<br>Loss<br>Members |
|-----------|--------------|------------------|------------------------|----------------|--------------------|----------------------|---------------------|--------------------------|-----------------------------|--------------------------|
| 2016-2017 | 2            | 3                | -1                     | 139            | 64                 | 10                   | 10                  | 223                      | 188                         | 35                       |
| 2017-2018 | 2            | 0                | 2                      | 117            | 43                 | 14                   | 1                   | 175                      | 229                         | -54                      |
| 2018-2019 | 1            | 0                | 1                      | 105            | 23                 | 5                    | 6                   | 139                      | 143                         | -4                       |
| 2019-2020 | 0            | 2                | -2                     | 107            | 3                  | 5                    | 6                   | 121                      | 185                         | -64                      |
| 2020-2021 | 0            | 0                | 0                      | 113            | 1                  | 5                    | 5                   | 124                      | 135                         | -11                      |
| Average   | 1            | 1                | 0                      | 116            | 27                 | 8                    | 6                   | 156                      | 176                         | -20                      |